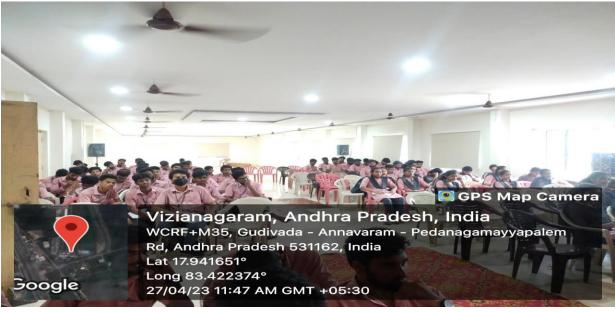

source Person:

Mrs.G.Suryakala Eswari Associate Professor CSE(AI&ML)Dept Anil Neerukonda Institute of Technology & science Date: 27-04-2023



E-Certificate will be provided

## CHIEF PATRON:

Sri. M Srinivasa Rao

Founder Chairman, Avanthi Group of Colleges, MLA Bheemili, Former Minister, Govt. of AP.

## PATRON:

Mrs. Dr. M Priyanka

General Secretary, Avanthi Group of Colleges.

Sri. I Sravankumar

Managing Director, Avanthi Group of Colleges.

**Sri. M V S S Nandish**Vice President, Avanthi Group of Colleges.

Sri. Dr. A Chandra Sekhar

Director-HR, AIET, Co-Patron.

## **CONVENOR:**

Mrs. P Srilakshmi, M.Tech., (Ph.D),

Associate Professor, HOD of CSE(DS, AI&ML).

**Faculty Coordinator** 

Mrs. Sangitha Mishra

Student Coordinator:

M.Sai Teja - 8328523728



# **Some Pictures:**