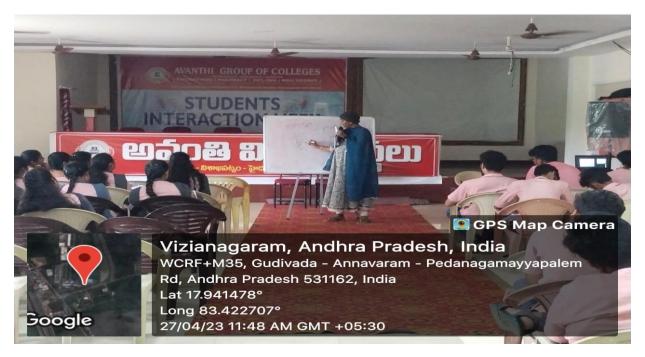

Resource Person:

Mrs.G.Suryakala Eswari Associate Professor CSE(AI&ML)Dept Anil Neerukonda Institute of Technology & science Date: 27-04-2023



E-Certificate will be provided

## CHIEF PATRON:

Sri. M Srinivasa Rao

Founder Chairman, Avanthi Group of Colleges, MLA Bheemili, Former Minister, Govt. of AP.

## PATRON:

Mrs. Dr. M Priyanka

General Secretary, Avanthi Group of Colleges.

Sri. I Sravankumar

Managing Director, Avanthi Group of Colleges.

**Sri. M V S S Nandish**Vice President, Avanthi Group of Colleges.

Sri. Dr. A Chandra Sekhar

Director-HR, AIET, Co-Patron.

## **CONVENOR:**

Mrs. P Srilakshmi, M.Tech., (Ph.D),

Associate Professor, HOD of CSE(DS, AI&ML).

**Faculty Coordinator** 

Mrs. Sangitha Mishra

Student Coordinator:

M.Sai Teja - 8328523728



# **Some Pictures:**