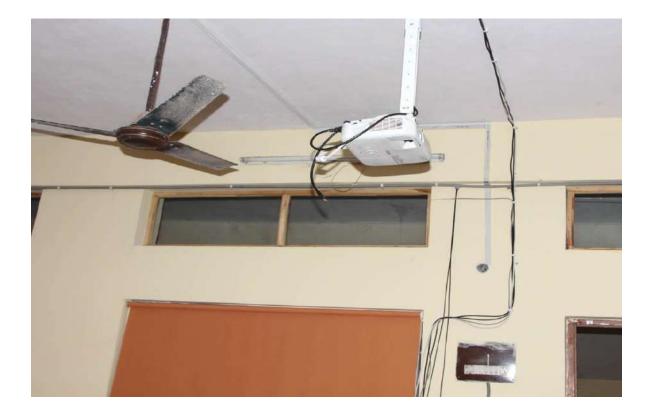

. PROFESSOR | BS&H |
| 140 | SURYANARAYANA PENTAKOTA      | ASSOC. PROFESSOR | BS&H |
| 141 | KOLA CHANDRA SEKHAR          | ASST PROFESSOR   | BS&H |
| 142 | TIPPANU JAGANNADHAM          | ASST PROFESSOR   | BS&H |
| 143 | SREEKAKULAM VEERABRAHMAM     | ASST PROFESSOR   | BS&H |
| 144 | MARUVADA SRAVANTHI           | ASST PROFESSOR   | BS&H |
| 145 | BOMMANA INDU                 | ASST PROFESSOR   | BS&H |
| 146 | VIYYAPU K MAHA LAKSHMI       | ASST PROFESSOR   | BS&H |
| 147 | SESHU AMITI                  | ASST PROFESSOR   | BS&H |
| 148 | KALLEPALLI SUVARNA ANJILI    | ASST PROFESSOR   | BS&H |

AVANTHI INSTITUTE OF ENGG & TECH. Cherukupathy (V), Chittivalasa (SAO) Bhogapuram (M), Vizianegeram (Dist.)-531 163



































## E-Class Room- M-104



































































IT



TY









#### **E-CLASS ROOM**





#### **E-CLASS ROOM**





#### LMS available? Yes

Link : <u>http://202.91.86.157/LMS/login</u> (public IP)

| IML faculty using XCT facilities 2014 🗴 🚺 Login 🛛 🗙 🖛 | k.                                                        |                                                                                                                 | - 6 ×                          |
|-------------------------------------------------------|-----------------------------------------------------------|-----------------------------------------------------------------------------------------------------------------|--------------------------------|
| (←) → C <sup>2</sup> @ (1) @ 202,91.86.157/LMS/login  |